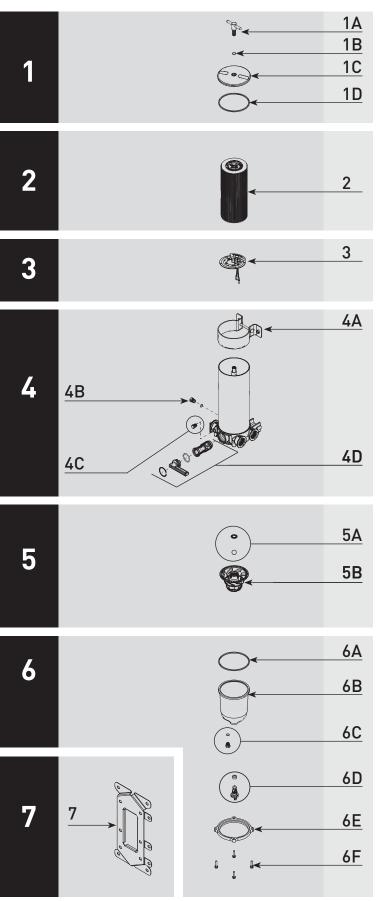

# Turbine - 791000FV Series

|    | Part #                                   | Description                                                                                                                                                                                                                                                       |
|----|------------------------------------------|-------------------------------------------------------------------------------------------------------------------------------------------------------------------------------------------------------------------------------------------------------------------|
| 1A | RK11-2076                                | T-handle/Lid Kit - Includes 1B, 1C & 1D                                                                                                                                                                                                                           |
| 1B |                                          | T-handle O-ring - <i>Included in 8A</i>                                                                                                                                                                                                                           |
| 1C |                                          | 900FV/1000FV Lid                                                                                                                                                                                                                                                  |
| 1D |                                          | Lid Gasket - <i>Included in 8A</i>                                                                                                                                                                                                                                |
| 2  | 2020V2<br>2020V2LL<br>2020V10<br>2020V30 | 1000FV Service Filter 2 micron - <i>Includes 1B &amp; 1D</i> 1000FV Service Filter 2 micron (Long Life) - <i>Includes 1B &amp; 1D</i> 1000FV Service Filter 10 micron - <i>Includes 1B &amp; 1D</i> 1000FV Service Filter 30 micron - <i>Includes 1B &amp; 1D</i> |
| 3  | RK11-2016<br>RK11-2015                   | Heater Kit - 12 vdc, 325 watt - <i>Includes 1B &amp; 1D</i> Recommended RK 11861 Heater Relay Kit  Heater Kit - 24 vdc, 325 watt - <i>Includes 1B &amp; 1D</i> Recommended RK 11862 Heater Relay Kit                                                              |
| 4A | RK11-2077                                | Bracket Kit - Includes Bracket, Bolt, Washer, and Nut                                                                                                                                                                                                             |
| 4B | RK 11-1679                               | Feed-thru Plug - <i>O-ring Included in 8A</i>                                                                                                                                                                                                                     |
| 4C | RK11-2078                                | Vacuum Gauge Port Plug                                                                                                                                                                                                                                            |
| 4D | RK11-2079                                | Valve Rebuild Kit                                                                                                                                                                                                                                                 |
| 5A |                                          | Checkball and Gasket - Included in 5B and 8A                                                                                                                                                                                                                      |
| 5B | RK11-2080                                | Centrifuge/Baffle/Checkball/Gasket Kit - <i>Includes 6A</i><br>Checkball and Gasket - <i>Included in 8A</i>                                                                                                                                                       |
| 6A |                                          | Bowl Gasket - <i>Included in 8A</i>                                                                                                                                                                                                                               |
| 6B | RK11-2081                                | Bowl Kit - Includes 6A, 6C, 6D, 6E & 6F                                                                                                                                                                                                                           |
| 6C | RK 20126                                 | Bowl Plug (O-ring Included in 8A)                                                                                                                                                                                                                                 |
| 6D |                                          | Self-venting Drain (Gasket Included in 8A)                                                                                                                                                                                                                        |
| 6E |                                          | Bowl Ring                                                                                                                                                                                                                                                         |
| 6F | RK 11542                                 | Cap Screw Bowl Fasteners (set of 4)                                                                                                                                                                                                                               |
| 7  | RK11-2083                                | Mounting Bracket Kit - <i>Includes Bracket &amp; 4 bolts</i>                                                                                                                                                                                                      |

#### Accessories and Parts Available - Not Shown

| 8 <b>A</b> | RK 11-1952                     | Complete Seal Service Kit - 1000FV Series Filters                                                                                                             |
|------------|--------------------------------|---------------------------------------------------------------------------------------------------------------------------------------------------------------|
| 8B         | RK11-2085                      | 1000FV Port Plug & Adapter Kit                                                                                                                                |
| 8C         | RK19671<br>RK19668<br>RK 19667 | Stainless Steel T-handle with Vacuum Gauge<br>Vacuum Gauge (30" Hg) - 1/4" NPT back or remote mount<br>Compound Gauge - pressure (15 PSI) and vacuum (30" Hg) |
| 8D         | RK 14329<br>RK 14321           | Water Detection Module - 12 vdc<br>Water Detection Module - 24 vdc                                                                                            |
| 8E         | RK30880E                       | WIF Sensor/Detection Kit - 1/2"-20 UNF                                                                                                                        |
| 8F         | RK11-1978                      | Checkball Spring Kit                                                                                                                                          |
| 8G         | RKP1912<br>RKP1924             | Primer Pump Kit - 12 vdc - Adds 3.25" (8.26 cm) to Height<br>Primer Pump Kit - 24 vdc - Adds 3.25" (8.26 cm) to Height                                        |