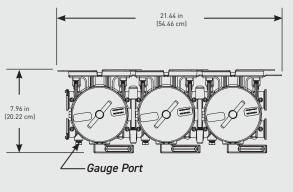

### Specifications:

 Height:
 22.23" (56.47 cm)

 Width:
 21.44" (54.46 cm)

 Depth:
 7.96" (20.22 cm)

 Weight:
 32.8 lbs (14.9 kg)

Ports: 1 5/16"-12 UN-2B (SAE 1926-1)

2X port Plugs Supplied

2X 3/4" NPTF Adapters Supplied

### Dimensions: