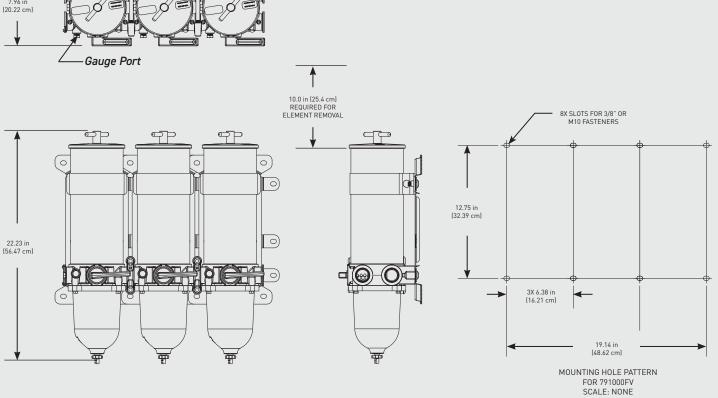

### Specifications:

 Height:
 22.23" (56.47 cm)

 Width:
 21.44" (54.46 cm)

 Depth:
 7.96" (20.22 cm)

 Weight:
 32.8 lbs (14.9 kg)

Ports: 1 5/16"-12 UN-2B (SAE 1926-1)

2X port Plugs Supplied

2X 3/4" NPTF Adapters Supplied

Service Clearance (Top): 10.0" (25.4 cm)

Vacuum Installation Recommended Maximum Head Pressure: 15 psi (1.03 bar) Max Flow Rate: 540 gph (2044 lph)

### Dimensions: